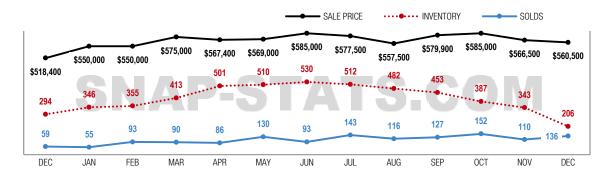

#### 13 Month Market Trend

| SnapStats®               | November  | December  | Variance |
|--------------------------|-----------|-----------|----------|
| Inventory                | 692       | 460       | -34%     |
| Solds                    | 245       | 197       | -20%     |
| Sale Price               | \$595,000 | \$626,047 | 5%       |
| Sale Price SQFT          | \$660     | \$703     | 7%       |
| Sale to List Price Ratio | 99%       | 98%       | -1%      |
| Days on Market           | 27        | 34        | 26%      |