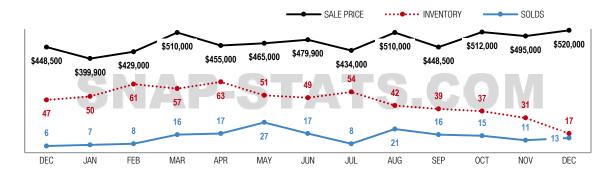

#### 13 Month Market Trend

| SnapStats®               | November  | December  | Variance |
|--------------------------|-----------|-----------|----------|
| Inventory                | 216       | 151       | -30%     |
| Solds                    | 98        | 64        | -35%     |
| Sale Price               | \$521,500 | \$529,500 | 2%       |
| Sale Price SQFT          | \$567     | \$559     | -1%      |
| Sale to List Price Ratio | 97%       | 97%       | 0%       |
| Days on Market           | 29        | 46        | 59%      |