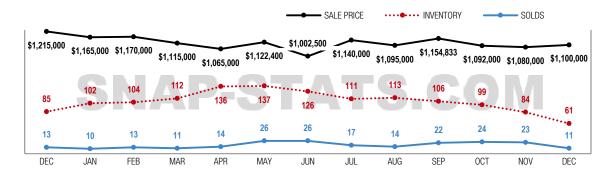

| SnapStats®               | November    | December    | Variance |
|--------------------------|-------------|-------------|----------|
| Inventory                | 84          | 61          | -27%     |
| Solds                    | 23          | 11          | -52%     |
| Sale Price               | \$1,080,000 | \$1,100,000 | 2%       |
| Sale Price SQFT          | \$476       | \$431       | -9%      |
| Sale to List Price Ratio | 98%         | 100%        | 2%       |
| Days on Market           | 35          | 25          | -29%     |

#### 13 Month Market Trend