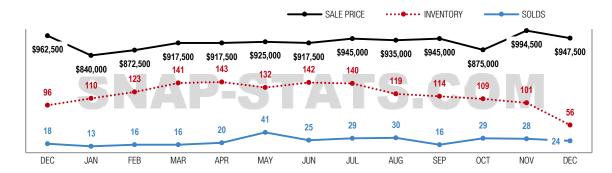

#### 13 Month Market Trend

| SnapStats®               | November    | December    | Variance |
|--------------------------|-------------|-------------|----------|
| Inventory                | 84          | 61          | -27%     |
| Solds                    | 23          | 11          | -52%     |
| Sale Price               | \$1,080,000 | \$1,100,000 | 2%       |
| Sale Price SQFT          | \$476       | \$431       | -9%      |
| Sale to List Price Ratio | 98%         | 100%        | 2%       |
| Days on Market           | 35          | 25          | -29%     |