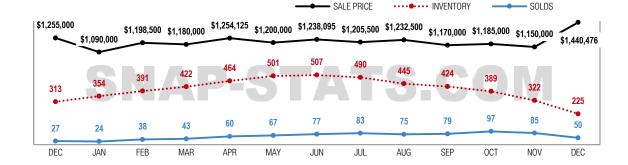

#### 13 Month Market Trend

| SnapStats®               | November    | December    | Variance |
|--------------------------|-------------|-------------|----------|
| Inventory                | 324         | 216         | -33%     |
| Solds                    | 78          | 50          | -36%     |
| Sale Price               | \$1,399,500 | \$1,525,000 | 9%       |
| Sale Price SQFT          | \$558       | \$537       | -4%      |
| Sale to List Price Ratio | 97%         | 94%         | -3%      |
| Days on Market           | 25          | 38          | 52%      |