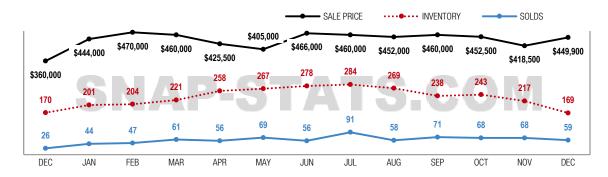

#### 13 Month Market Trend

| SnapStats®               | November  | December  | Variance |
|--------------------------|-----------|-----------|----------|
| Inventory                | 692       | 460       | -34%     |
| Solds                    | 245       | 197       | -20%     |
| Sale Price               | \$595,000 | \$626,047 | 5%       |
| Sale Price SQFT          | \$660     | \$703     | 7%       |
| Sale to List Price Ratio | 99%       | 98%       | -1%      |
| Days on Market           | 27        | 34        | 26%      |