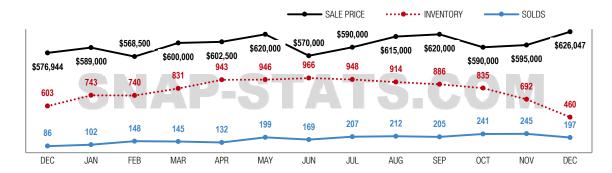

| SnapStats®               | November  | December  | Variance |
|--------------------------|-----------|-----------|----------|
| Inventory                | 692       | 460       | -34%     |
| Solds                    | 245       | 197       | -20%     |
| Sale Price               | \$595,000 | \$626,047 | 5%       |
| Sale Price SQFT          | \$660     | \$703     | 7%       |
| Sale to List Price Ratio | 99%       | 98%       | -1%      |
| Days on Market           | 27        | 34        | 26%      |

#### 13 Month Market Trend