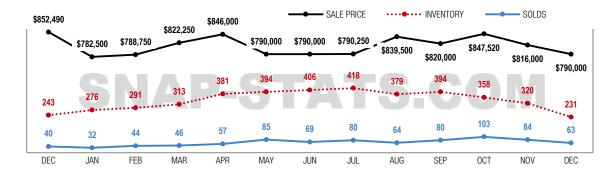

#### 13 Month Market Trend

| SnapStats®               | November    | December    | Variance |
|--------------------------|-------------|-------------|----------|
| Inventory                | 324         | 216         | -33%     |
| Solds                    | 78          | 50          | -36%     |
| Sale Price               | \$1,399,500 | \$1,525,000 | 9%       |
| Sale Price SQFT          | \$558       | \$537       | -4%      |
| Sale to List Price Ratio | 97%         | 94%         | -3%      |
| Days on Market           | 25          | 38          | 52%      |