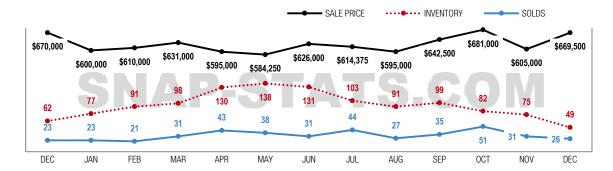

#### 13 Month Market Trend

| SnapStats®               | November  | December  | Variance |
|--------------------------|-----------|-----------|----------|
| Inventory                | 692       | 460       | -34%     |
| Solds                    | 245       | 197       | -20%     |
| Sale Price               | \$595,000 | \$626,047 | 5%       |
| Sale Price SQFT          | \$660     | \$703     | 7%       |
| Sale to List Price Ratio | 99%       | 98%       | -1%      |
| Days on Market           | 27        | 34        | 26%      |