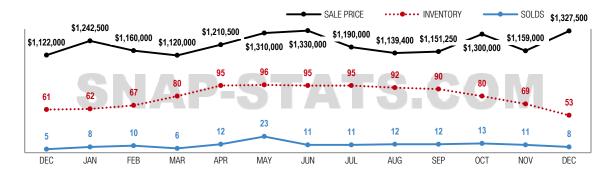

#### 13 Month Market Trend

| SnapStats®               | November    | December    | Variance |
|--------------------------|-------------|-------------|----------|
| Inventory                | 324         | 216         | -33%     |
| Solds                    | 78          | 50          | -36%     |
| Sale Price               | \$1,399,500 | \$1,525,000 | 9%       |
| Sale Price SQFT          | \$558       | \$537       | -4%      |
| Sale to List Price Ratio | 97%         | 94%         | -3%      |
| Days on Market           | 25          | 38          | 52%      |