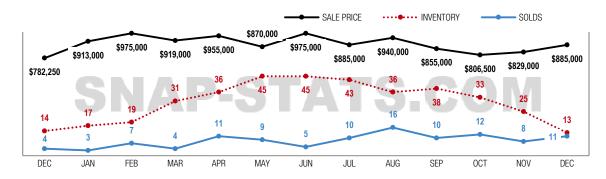

#### 13 Month Market Trend

| SnapStats®               | November    | December    | Variance |
|--------------------------|-------------|-------------|----------|
| Inventory                | 84          | 61          | -27%     |
| Solds                    | 23          | 11          | -52%     |
| Sale Price               | \$1,080,000 | \$1,100,000 | 2%       |
| Sale Price SQFT          | \$476       | \$431       | -9%      |
| Sale to List Price Ratio | 98%         | 100%        | 2%       |
| Days on Market           | 35          | 25          | -29%     |