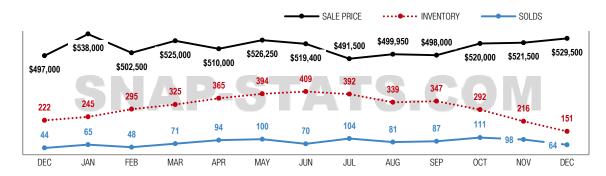

| SnapStats®               | November  | December  | Variance |
|--------------------------|-----------|-----------|----------|
| Inventory                | 216       | 151       | -30%     |
| Solds                    | 98        | 64        | -35%     |
| Sale Price               | \$521,500 | \$529,500 | 2%       |
| Sale Price SQFT          | \$567     | \$559     | -1%      |
| Sale to List Price Ratio | 97%       | 97%       | 0%       |
| Days on Market           | 29        | 46        | 59%      |

#### 13 Month Market Trend