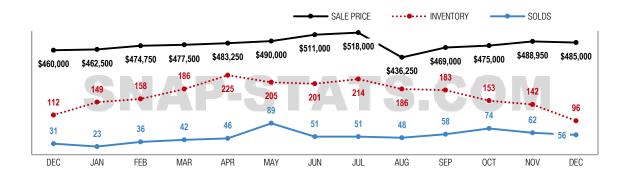

#### 13 Month Market Trend

| SnapStats®               | November  | December  | Variance |
|--------------------------|-----------|-----------|----------|
| Inventory                | 216       | 151       | -30%     |
| Solds                    | 98        | 64        | -35%     |
| Sale Price               | \$521,500 | \$529,500 | 2%       |
| Sale Price SQFT          | \$567     | \$559     | -1%      |
| Sale to List Price Ratio | 97%       | 97%       | 0%       |
| Days on Market           | 29        | 46        | 59%      |