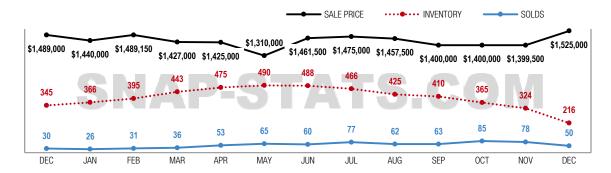

| SnapStats®               | November    | December    | Variance |
|--------------------------|-------------|-------------|----------|
| Inventory                | 324         | 216         | -33%     |
| Solds                    | 78          | 50          | -36%     |
| Sale Price               | \$1,399,500 | \$1,525,000 | 9%       |
| Sale Price SQFT          | \$558       | \$537       | -4%      |
| Sale to List Price Ratio | 97%         | 94%         | -3%      |
| Days on Market           | 25          | 38          | 52%      |

#### 13 Month Market Trend