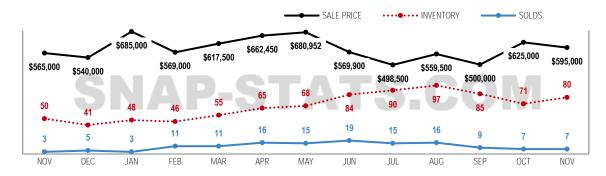

le to List Price Ratio | 98%       | 99%       | 1%       |
| Days on Market           | 26        | 55        | 112%     |

<sup>\*</sup>Sales Ratio suggests market type and speed (ie Balanced 12-20%.) Refer to YTD reports for sustained periods. If >100% MLS® data reported previous month's sales exceeded current inventory count.

#### Market Summary

- Market Type Indicator MISSION ATTACHED: Buyers Market at 9% Sales Ratio average (9 in 100 homes selling rate)
- Homes are selling on average 1% below list price
- Most Active Price Band\*\* \$300,000 to \$400,000 with average 30% Sales Ratio (Sellers market)
- Buyers Best Bet\*\* Homes between \$600,000 to \$700,000 and 2 bedroom properties
- Sellers Best Bet\*\* Selling homes in Mission and 3 bedroom properties

### 13 Month Market Trend



#### Compliments of...

SnapStats Publishing SnapStats Publishing Company 604.229.0521



<sup>\*\*</sup>With minimum inventory of 10 in most instances