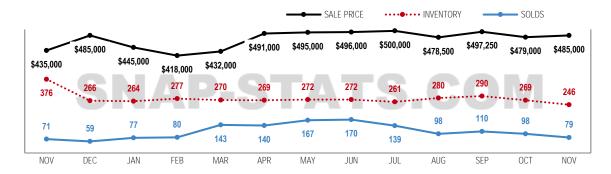

#### Price Band & Bedroom CONDOS & TOWNHOMES

| \$0 - 100,000                                                                                                                                                                                                                                                                                                                                                                                                                                                                                                                                                                                                                                                                                                                                                                                                                                                                                                                                                                                                                                                                                                                               | SnapStats®            | Inventory | Sales | Sales Ratio |
|---------------------------------------------------------------------------------------------------------------------------------------------------------------------------------------------------------------------------------------------------------------------------------------------------------------------------------------------------------------------------------------------------------------------------------------------------------------------------------------------------------------------------------------------------------------------------------------------------------------------------------------------------------------------------------------------------------------------------------------------------------------------------------------------------------------------------------------------------------------------------------------------------------------------------------------------------------------------------------------------------------------------------------------------------------------------------------------------------------------------------------------------|-----------------------|-----------|-------|-------------|
| 100,001 - 200,000         0         NA           200,001 - 300,000         0         NA           300,001 - 400,000         1         0         NA           400,001 - 500,000         21         8         38%           500,001 - 600,000         38         19         50%           600,001 - 700,000         58         9         16%           700,001 - 800,000         29         15         52%           800,001 - 900,000         52         10         19%           900,001 - 1,000,000         42         7         17%           1,000,001 - 1,250,000         53         17         32%           1,250,001 - 1,500,000         41         3         7%           1,500,001 - 1,500,000         4         0         NA           2,000,001 - 2,000,000         4         0         NA           2,250,001 - 2,500,000         2         NA*           2,250,001 - 2,500,000         2         NA           2,750,001 - 3,000,000         3         0         NA           3,000,001 - 3,500,000         3         0         NA           3,000,001 - 4,000,000         2         0         NA           4,000,001 & Greater |                       |           |       |             |
| 200,001 - 300,000       0       NA         300,001 - 400,000       1       0       NA         400,001 - 500,000       21       8       38%         500,001 - 600,000       38       19       50%         600,001 - 700,000       58       9       16%         700,001 - 800,000       29       15       52%         800,001 - 900,000       52       10       19%         900,001 - 1,000,000       42       7       17%         1,000,001 - 1,500,000       41       3       7%         1,500,001 - 1,750,000       7       2       29%         1,750,001 - 2,000,000       4       0       NA         2,250,001 - 2,250,000       2       NA*         2,250,001 - 2,550,000       2       0       NA         2,750,001 - 2,750,000       3       0       NA         2,750,001 - 3,000,000       3       0       NA         3,500,001 - 3,500,000       3       0       NA         3,500,001 - 4,000,000       2       0       NA         4,000,001 & Greater       0       0       NA         TOTAL*       359       92       26%          0 to 1 Bedroo                                                                                  |                       |           | -     |             |
| 300,001 – 400,000                                                                                                                                                                                                                                                                                                                                                                                                                                                                                                                                                                                                                                                                                                                                                                                                                                                                                                                                                                                                                                                                                                                           |                       | -         | -     |             |
| 400,001 - 500,000       21       8       38%         500,001 - 600,000       38       19       50%         600,001 - 700,000       58       9       16%         700,001 - 800,000       29       15       52%         800,001 - 900,000       52       10       19%         900,001 - 1,000,000       42       7       17%         1,000,001 - 1,500,000       41       3       7%         1,500,001 - 1,750,000       7       2       29%         1,750,001 - 2,000,000       4       0       NA         2,000,001 - 2,250,000       0       2       NA*         2,250,001 - 2,500,000       2       0       NA         2,750,001 - 3,000,000       3       0       NA         2,750,001 - 3,000,000       3       0       NA         3,500,001 - 4,000,000       2       0       NA         3,500,001 - 4,000,000       2       0       NA         4,000,001 & Greater       0       0       NA         TOTAL*       359       92       26%         0 to 1 Bedrooms       50       11       22%         2 Bedrooms       184       52       28%                                                                                           |                       |           |       |             |
| 500,001 - 600,000         38         19         50%           600,001 - 700,000         58         9         16%           700,001 - 800,000         29         15         52%           800,001 - 900,000         52         10         19%           900,001 - 1,000,000         42         7         17%           1,000,001 - 1,250,000         53         17         32%           1,250,001 - 1,500,000         41         3         7%           1,500,001 - 1,750,000         7         2         29%           1,750,001 - 2,000,000         4         0         NA           2,250,001 - 2,550,000         0         2         NA*           2,250,001 - 2,500,000         2         0         NA           2,750,001 - 3,000,000         3         0         NA           3,000,001 - 3,500,000         3         0         NA           3,500,001 - 4,000,000         2         0         NA           4,000,001 & Greater         0         0         NA           TOTAL*         359         92         26%           0 to 1 Bedrooms         50         11         22%           2 Bedrooms         184         52         < |                       |           | -     |             |
| 600,001 - 700,000       58       9       16%         700,001 - 800,000       29       15       52%         800,001 - 900,000       52       10       19%         900,001 - 1,000,000       42       7       17%         1,000,001 - 1,250,000       53       17       32%         1,250,001 - 1,500,000       41       3       7%         1,500,001 - 1,750,000       7       2       29%         1,750,001 - 2,000,000       4       0       NA         2,000,001 - 2,250,000       0       2       NA*         2,250,001 - 2,500,000       2       0       NA         2,750,001 - 3,000,000       3       0       NA         3,000,001 - 3,500,000       3       0       NA         3,500,001 - 4,000,000       2       0       NA         4,000,001 & Greater       0       0       NA         TOTAL*       359       92       26%         0 to 1 Bedroom       50       11       22%         2 Bedrooms       184       52       28%         3 Bedrooms       85       16       19%                                                                                                                                                     |                       |           | 19    | 50%         |
| 700,001 - 800,000         29         15         52%           800,001 - 900,000         52         10         19%           900,001 - 1,000,000         42         7         17%           1,000,001 - 1,250,000         53         17         32%           1,250,001 - 1,500,000         41         3         7%           1,500,001 - 1,750,000         7         2         29%           1,750,001 - 2,000,000         4         0         NA           2,000,001 - 2,250,000         0         2         NA*           2,250,001 - 2,750,000         2         0         NA           2,750,001 - 3,000,000         3         0         NA           3,000,001 - 3,500,000         3         0         NA           3,500,001 - 4,000,000         2         0         NA           4,000,001 & Greater         0         0         NA           TOTAL*         359         92         26%           0 to 1 Bedroom         50         11         22%           2 Bedrooms         184         52         28%           3 Bedrooms         85         16         19%                                                                    |                       |           |       |             |
| 900,001 - 1,000,000                                                                                                                                                                                                                                                                                                                                                                                                                                                                                                                                                                                                                                                                                                                                                                                                                                                                                                                                                                                                                                                                                                                         |                       | 29        | 15    | 52%         |
| 1,000,001 - 1,250,000 53 17 32% 1,250,001 - 1,500,000 41 3 7% 1,500,001 - 1,750,000 7 2 29% 1,750,001 - 2,000,000 4 0 NA 2,000,001 - 2,250,000 0 2 NA* 2,250,001 - 2,500,000 2 0 NA 2,500,001 - 2,750,000 3 0 NA 2,750,001 - 3,500,000 3 0 NA 3,000,001 - 3,500,000 3 0 NA 3,500,001 - 4,000,000 2 0 NA 4,000,001 & Greater 0 NA TOTAL* 359 92 26%  0 to 1 Bedroom 50 11 22% 2 Bedrooms 184 52 28% 3 Bedrooms 85 16 19%                                                                                                                                                                                                                                                                                                                                                                                                                                                                                                                                                                                                                                                                                                                     | 800,001 - 900,000     | 52        | 10    | 19%         |
| 1,000,001 - 1,250,000 53 17 32% 1,250,001 - 1,500,000 41 3 7% 1,500,001 - 1,750,000 7 2 29% 1,750,001 - 2,000,000 4 0 NA 2,000,001 - 2,250,000 0 2 NA* 2,250,001 - 2,500,000 2 0 NA 2,500,001 - 2,750,000 3 0 NA 2,750,001 - 3,500,000 3 0 NA 3,000,001 - 3,500,000 3 0 NA 3,500,001 - 4,000,000 2 0 NA 4,000,001 & Greater 0 NA TOTAL* 359 92 26%  0 to 1 Bedroom 50 11 22% 2 Bedrooms 184 52 28% 3 Bedrooms 85 16 19%                                                                                                                                                                                                                                                                                                                                                                                                                                                                                                                                                                                                                                                                                                                     | 900,001 - 1,000,000   | 42        | 7     | 17%         |
| 1,500,001 - 1,750,000 7 2 29% 1,750,001 - 2,000,000 4 0 NA 2,000,001 - 2,250,000 0 2 NA* 2,250,001 - 2,500,000 2 0 NA 2,500,001 - 2,750,000 3 0 NA 2,750,001 - 3,000,000 3 0 NA 3,000,001 - 3,500,000 3 0 NA 3,500,001 - 4,000,000 2 0 NA 4,000,001 & Greater 0 0 NA TOTAL* 359 92 26%  0 to 1 Bedroom 50 11 22% 2 Bedrooms 184 52 28% 3 Bedrooms 85 16 19%                                                                                                                                                                                                                                                                                                                                                                                                                                                                                                                                                                                                                                                                                                                                                                                 |                       | 53        | 17    | 32%         |
| 1,750,001 - 2,000,000                                                                                                                                                                                                                                                                                                                                                                                                                                                                                                                                                                                                                                                                                                                                                                                                                                                                                                                                                                                                                                                                                                                       | 1,250,001 - 1,500,000 | 41        | 3     | 7%          |
| 2,000,001 - 2,250,000 0 2 NA* 2,250,001 - 2,500,000 2 0 NA 2,500,001 - 2,750,000 3 0 NA 2,750,001 - 3,000,000 3 0 NA 3,000,001 - 3,500,000 3 0 NA 3,500,001 - 4,000,000 2 0 NA 4,000,001 & Greater 0 0 NA TOTAL* 359 92 26%  0 to 1 Bedroom 50 11 22% 2 Bedrooms 184 52 28% 3 Bedrooms 85 16 19%                                                                                                                                                                                                                                                                                                                                                                                                                                                                                                                                                                                                                                                                                                                                                                                                                                            | 1,500,001 - 1,750,000 | 7         | 2     | 29%         |
| 2,250,001 - 2,500,000 2 0 NA 2,500,001 - 2,750,000 3 0 NA 2,750,001 - 3,000,000 3 0 NA 3,000,001 - 3,500,000 3 0 NA 3,500,001 - 4,000,000 2 0 NA 4,000,001 & Greater 0 0 NA TOTAL* 359 92 26%  0 to 1 Bedroom 50 11 22% 2 Bedrooms 184 52 28% 3 Bedrooms 85 16 19%                                                                                                                                                                                                                                                                                                                                                                                                                                                                                                                                                                                                                                                                                                                                                                                                                                                                          | 1,750,001 - 2,000,000 | 4         | 0     | NA          |
| 2,500,001 - 2,750,000 3 0 NA 2,750,001 - 3,000,000 3 0 NA 3,000,001 - 3,500,000 3 0 NA 3,500,001 - 4,000,000 2 0 NA 4,000,001 & Greater 0 0 NA TOTAL* 359 92 26%  0 to 1 Bedroom 50 11 22% 2 Bedrooms 184 52 28% 3 Bedrooms 85 16 19%                                                                                                                                                                                                                                                                                                                                                                                                                                                                                                                                                                                                                                                                                                                                                                                                                                                                                                       |                       | 0         | 2     | NA*         |
| 2,750,001 - 3,000,000       3       0       NA         3,000,001 - 3,500,000       3       0       NA         3,500,001 - 4,000,000       2       0       NA         4,000,001 & Greater       0       0       NA         TOTAL*       359       92       26%         0 to 1 Bedroom       50       11       22%         2 Bedrooms       184       52       28%         3 Bedrooms       85       16       19%                                                                                                                                                                                                                                                                                                                                                                                                                                                                                                                                                                                                                                                                                                                             | 2,250,001 - 2,500,000 |           | 0     | NA          |
| 3,000,001 - 3,500,000 3 0 NA<br>3,500,001 - 4,000,000 2 0 NA<br>4,000,001 & Greater 0 0 NA<br>TOTAL* 359 92 26%<br>0 to 1 Bedroom 50 11 22%<br>2 Bedrooms 184 52 28%<br>3 Bedrooms 85 16 19%                                                                                                                                                                                                                                                                                                                                                                                                                                                                                                                                                                                                                                                                                                                                                                                                                                                                                                                                                | 2,500,001 – 2,750,000 |           | 0     | NA          |
| 3,500,001 - 4,000,000       2       0       NA         4,000,001 & Greater       0       0       NA         TOTAL*       359       92       26%         0 to 1 Bedroom       50       11       22%         2 Bedrooms       184       52       28%         3 Bedrooms       85       16       19%                                                                                                                                                                                                                                                                                                                                                                                                                                                                                                                                                                                                                                                                                                                                                                                                                                           |                       |           | -     |             |
| 4,000,001 & Greater     0     0     NA       TOTAL*     359     92     26%       0 to 1 Bedroom     50     11     22%       2 Bedrooms     184     52     28%       3 Bedrooms     85     16     19%                                                                                                                                                                                                                                                                                                                                                                                                                                                                                                                                                                                                                                                                                                                                                                                                                                                                                                                                        |                       |           |       |             |
| TOTAL*     359     92     26%       0 to 1 Bedroom     50     11     22%       2 Bedrooms     184     52     28%       3 Bedrooms     85     16     19%                                                                                                                                                                                                                                                                                                                                                                                                                                                                                                                                                                                                                                                                                                                                                                                                                                                                                                                                                                                     |                       |           |       |             |
| 0 to 1 Bedroom     50     11     22%       2 Bedrooms     184     52     28%       3 Bedrooms     85     16     19%                                                                                                                                                                                                                                                                                                                                                                                                                                                                                                                                                                                                                                                                                                                                                                                                                                                                                                                                                                                                                         |                       |           | -     |             |
| 2 Bedrooms 184 52 28%<br>3 Bedrooms 85 16 19%                                                                                                                                                                                                                                                                                                                                                                                                                                                                                                                                                                                                                                                                                                                                                                                                                                                                                                                                                                                                                                                                                               | TOTAL*                | 359       | 92    | 26%         |
| 2 Bedrooms 184 52 28%<br>3 Bedrooms 85 16 19%                                                                                                                                                                                                                                                                                                                                                                                                                                                                                                                                                                                                                                                                                                                                                                                                                                                                                                                                                                                                                                                                                               |                       |           |       |             |
| 3 Bedrooms 85 16 19%                                                                                                                                                                                                                                                                                                                                                                                                                                                                                                                                                                                                                                                                                                                                                                                                                                                                                                                                                                                                                                                                                                                        |                       |           |       |             |
|                                                                                                                                                                                                                                                                                                                                                                                                                                                                                                                                                                                                                                                                                                                                                                                                                                                                                                                                                                                                                                                                                                                                             |                       |           | ~-    |             |
| 4 Bedrooms & Greater 40 13 33%                                                                                                                                                                                                                                                                                                                                                                                                                                                                                                                                                                                                                                                                                                                                                                                                                                                                                                                                                                                                                                                                                                              |                       |           |       |             |
|                                                                                                                                                                                                                                                                                                                                                                                                                                                                                                                                                                                                                                                                                                                                                                                                                                                                                                                                                                                                                                                                                                                                             |                       |           |       |             |
| TOTAL* 359 92 26%                                                                                                                                                                                                                                                                                                                                                                                                                                                                                                                                                                                                                                                                                                                                                                                                                                                                                                                                                                                                                                                                                                                           | IOIAL*                | 359       | 92    | 26%         |