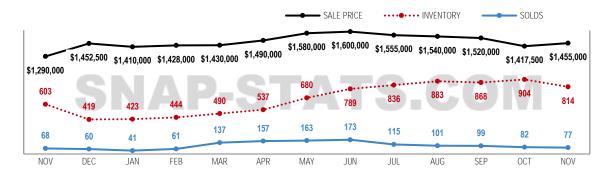

| SnapStats®               | October     | November    | Variance |
|--------------------------|-------------|-------------|----------|
| Inventory                | 904         | 814         | -10%     |
| Solds                    | 82          | 77          | -6%      |
| Sale Price               | \$1,417,500 | \$1,455,000 | 3%       |
| Sale Price SQFT          | \$590       | \$597       | 1%       |
| Sale to List Price Ratio | 96%         | 97%         | 1%       |
| Days on Market           | 17          | 28          | 65%      |

### 13 Month Market Trend