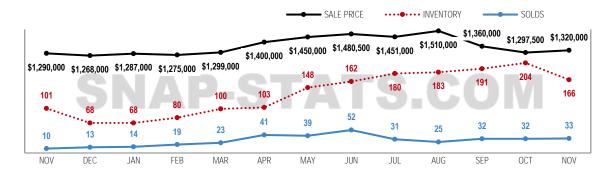

### 13 Month Market Trend

| SnapStats®               | October     | November    | Variance |
|--------------------------|-------------|-------------|----------|
| Inventory                | 904         | 814         | -10%     |
| Solds                    | 82          | 77          | -6%      |
| Sale Price               | \$1,417,500 | \$1,455,000 | 3%       |
| Sale Price SQFT          | \$590       | \$597       | 1%       |
| Sale to List Price Ratio | 96%         | 97%         | 1%       |
| Days on Market           | 17          | 28          | 65%      |