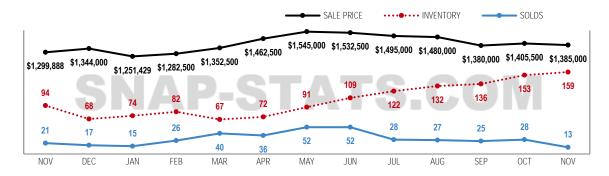

#### 13 Month Market Trend

| 5 to 6 Bedrooms   | 145         | 13          | 9%       |
|-------------------|-------------|-------------|----------|
| 7 Bedrooms & More | 37          | 1           | 3%       |
| TOTAL*            | 356         | 41          | 12%      |
|                   |             |             |          |
| SnapStats®        | October     | November    | Variance |
| Inventory         | 424         | 356         | -16%     |
| Solds             | 46          | 41          | -11%     |
| Sale Price        | \$1,683,500 | \$1,795,000 | 7%       |
| Sale Price SQFT   |             |             |          |