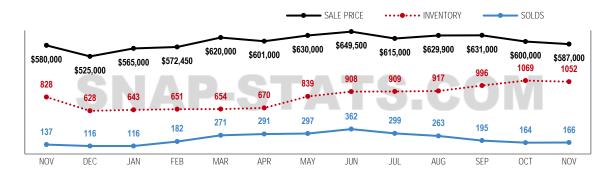

| SnapStats®               | October   | November  | Variance |
|--------------------------|-----------|-----------|----------|
| Inventory                | 1069      | 1052      | -2%      |
| Solds                    | 164       | 166       | 1%       |
| Sale Price               | \$600,000 | \$587,000 | -2%      |
| Sale Price SQFT          | \$641     | \$649     | 1%       |
| Sale to List Price Ratio | 100%      | 98%       | -2%      |
| Days on Market           | 18        | 21        | 17%      |

#### 13 Month Market Trend