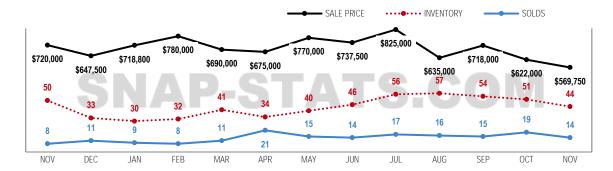

#### 13 Month Market Trend

| SnapStats®               | October   | November  | Variance |
|--------------------------|-----------|-----------|----------|
| Inventory                | 1069      | 1052      | -2%      |
| Solds                    | 164       | 166       | 1%       |
| Sale Price               | \$600,000 | \$587,000 | -2%      |
| Sale Price SQFT          | \$641     | \$649     | 1%       |
| Sale to List Price Ratio | 100%      | 98%       | -2%      |
| Days on Market           | 18        | 21        | 17%      |