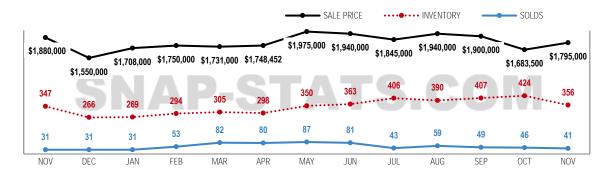

| 5 to 6 Bedrooms   | 145         | 13          | 9%       |
|-------------------|-------------|-------------|----------|
| 7 Bedrooms & More | 37          | 1           | 3%       |
| TOTAL*            | 356         | 41          | 12%      |
|                   |             |             |          |
| SnapStats®        | October     | November    | Variance |
| Inventory         | 424         | 356         | -16%     |
| Solds             | 46          | 41          | -11%     |
| Sale Price        | \$1,683,500 | \$1,795,000 | 7%       |
| Sale Price SQFT   |             |             |          |

#### 13 Month Market Trend