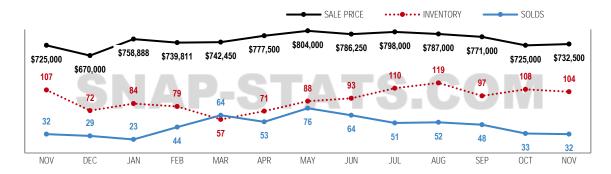

|
|            |           |       |             |
|            |           |       |             |

\*Sales Ratio suggests market type and speed (le Balanced 12-20%.) Refer to YTD reports for sustained periods. If >100% MLS® data reported previous month's sales exceeded current inventory count.

#### Market Summary

- Market Type Indicator CLOVERDALE ATTACHED: Sellers Market at 31% Sales Ratio average (3.1 in 10 homes selling rate)
- Homes are selling on average 2% below list price
- Most Active Price Band\*\* \$700,000 to \$800,000 with average 83% Sales Ratio (Sellers market)
- Buyers Best Bet\*\* Homes between \$800,000 to \$900,000, Clayton and minimum 4 bedroom properties
- Sellers Best Bet\*\* Selling homes in Cloverdale and 2 bedroom properties

### 13 Month Market Trend



#### Compliments of...

SnapStats Publishing
SnapStats Publishing Company
604.229.0521



<sup>\*\*</sup>With minimum inventory of 10 in most instances



# LANGLEY

## NOVEMBER 2023

## Price Band & Bedroom DETACHED HOUSES

| SnapStats®            | Inventory | Sales | Sales Ratio |
|-----------------------|-----------|-------|-------------|
| \$0 - 700,000         | 2         | 0     | NA          |
| 700,001 - 800,000     | 0         | 0     | NA          |
| 800,001 - 900,000     | 1         | 1     | 100%        |
| 900,001 - 1,000,000   | 4         | 1     | 25%         |
| 1,000,001 - 1,250,000 | 25        | 7     | 28%         |
| 1,250,001 - 1,500,000 | 99        | 13    | 13%         |
| 1,500,001 – 1,750,000 | 75        | 10    | 13%         |
| 1,750,001 — 2,000,000 | 42