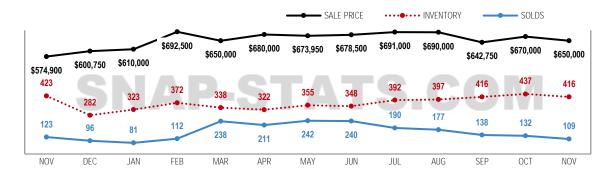

#### 13 Month Market Trend

| SnapStats®               | October   | November  | Variance |
|--------------------------|-----------|-----------|----------|
| Inventory                | 1069      | 1052      | -2%      |
| Solds                    | 164       | 166       | 1%       |
| Sale Price               | \$600,000 | \$587,000 | -2%      |
| Sale Price SQFT          | \$641     | \$649     | 1%       |
| Sale to List Price Ratio | 100%      | 98%       | -2%      |
| Days on Market           | 18        | 21        | 17%      |