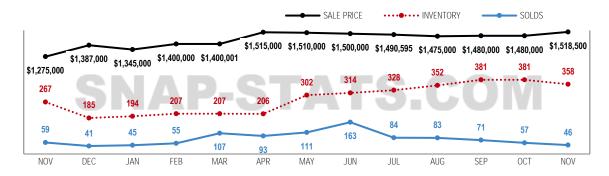

### 13 Month Market Trend

| SnapStats®               | October     | November    | Variance |
|--------------------------|-------------|-------------|----------|
| Inventory                | 904         | 814         | -10%     |
| Solds                    | 82          | 77          | -6%      |
| Sale Price               | \$1,417,500 | \$1,455,000 | 3%       |
| Sale Price SQFT          | \$590       | \$597       | 1%       |
| Sale to List Price Ratio | 96%         | 97%         | 1%       |
| Days on Market           | 17          | 28          | 65%      |