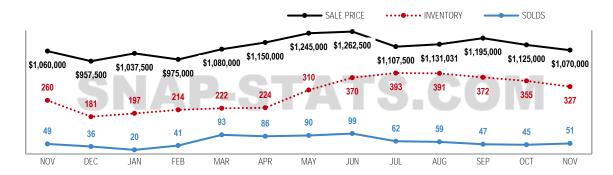

#### 13 Month Market Trend

| 5 to 6 Bedrooms   | 145         | 13          | 9%       |
|-------------------|-------------|-------------|----------|
| 7 Bedrooms & More | 37          | 1           | 3%       |
| TOTAL*            | 356         | 41          | 12%      |
|                   |             |             |          |
| SnapStats®        | October     | November    | Variance |
| Inventory         | 424         | 356         | -16%     |
| Solds             | 46          | 41          | -11%     |
| Sale Price        | \$1,683,500 | \$1,795,000 | 7%       |
| Sale Price SQFT   |             |             |          |