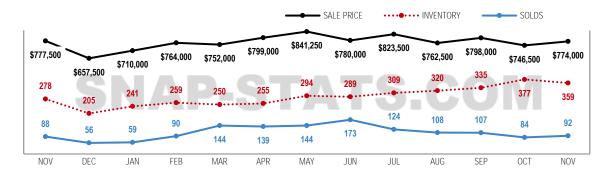

1%       |
| Days on Market           | 22        | 19        | -14%     |

<sup>\*</sup>Sales Ratio suggests market type and speed (le Balanced 12-20%.) Refer to YTD reports for sustained periods. If >100% MLS® data reported previous month's sales exceeded current inventory count.

#### Market Summary

- Market Type Indicator S SURREY WHITE ROCK ATTACHED: Sellers Market at 26% Sales Ratio average (2.6 in 10 homes selling rate)
- Homes are selling on average 2% below list price
- Most Active Price Band\*\* \$700,000 to \$800,000 with average 52% Sales Ratio (Sellers market)
- Buyers Best Bet\*\* Homes between \$1.25 mil to \$1.5 mil, Elgin Chantrell and 3 bedroom properties
- Sellers Best Bet\*\* Selling homes in Sunnyside Park and minimum 4 bedroom properties

### 13 Month Market Trend



#### Compliments of...

SnapStats Publishing
SnapStats Publishing Company
604.229.0521



<sup>\*\*</sup>With minimum inventory of 10 in most instances



# NORTH DELTA

## NOVEMBER 2023

## Price Band & Bedroom DETACHED HOUSES

| SnapStats®            | Inventory | Sales | Sales Ratio |
|-----------------------|-----------|-------|-------------|
| \$0 - 700,000         | 0         | 0     | NA          |
| 700,001 - 800,000     | 0         | 0     | NA          |
| 800,001 - 900,000     | 0         | 0     | NA          |
| 900,001 - 1,000,000   | 5         | 0     | NA          |
| 1,000,001 - 1,250,000 | 9         | 11    | 122%*       |
| 1,250,001 - 1,500,000 | 55        | 15    | 27%         |
| 1,500,001 – 1,750,000 | 45        | 3     | 7%          |
| 1,750,001 - 2,000,000 | 24