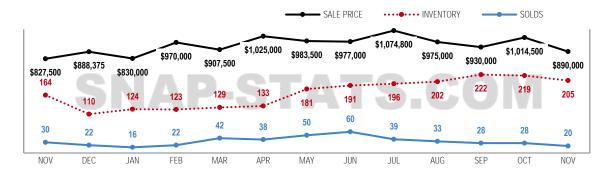

9%         | 97%       | -2%      |
| Days on Market           | 20          | 28        | 40%      |

<sup>\*</sup>Sales Ratio suggests market type and speed (le Balanced 12-20%.) Refer to YTD reports for sustained periods. If >100% MLS® data reported previous month's sales exceeded current inventory count.

#### Market Summary

- Market Type Indicator MISSION DETACHED: Buyers Market at 10% Sales Ratio average (1 in 10 homes selling rate)
- Homes are selling on average 3% below list price
- Most Active Price Band\*\* \$700,000 to \$800,000 with average 36% Sales Ratio (Sellers market)
- Buyers Best Bet\*\* Homes between \$900,000 to \$1 mil, Mission and 5 to 6 bedroom properties
- Sellers Best Bet\*\* Selling homes in Lake Errock and up to 2 bedroom properties

### 13 Month Market Trend



#### Compliments of...

SnapStats Publishing
SnapStats Publishing Company
604.229.0521



<sup>\*\*</sup>With minimum inventory of 10 in most instances



# MISSION

## NOVEMBER 2023

## Price Band & Bedroom CONDOS & TOWNHOMES

| \$0 - 100,000